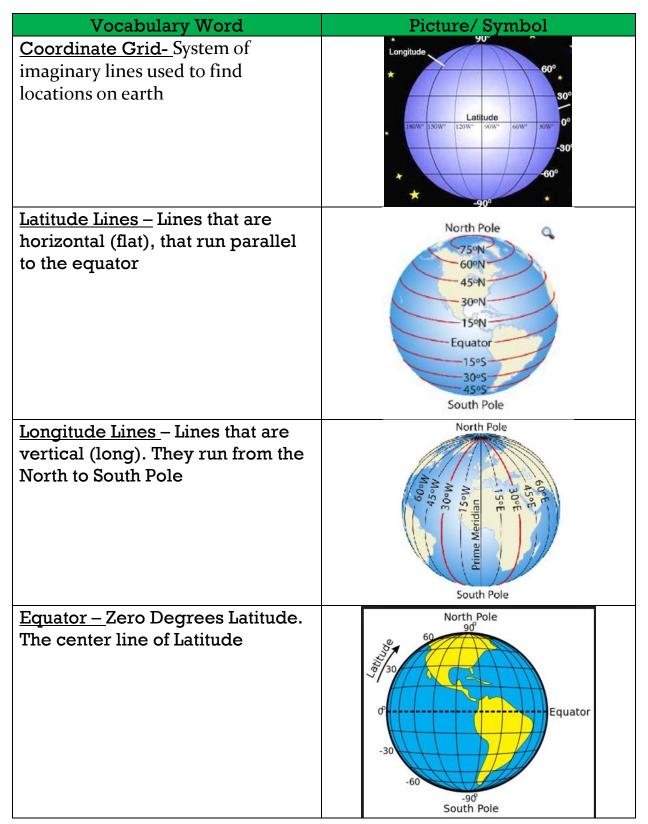

## **Geography Vocabulary**

<u>Prime Meridian –</u> Zero Degrees Longitude. The center line of longitude