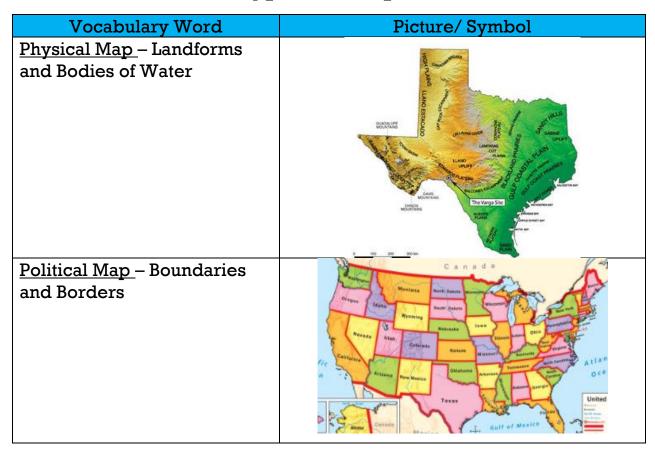

## Types of Maps

| Vocabulary Word                                       | Picture/ Symbol                                                                                                                                                                                                                                                                                                                                    |
|-------------------------------------------------------|----------------------------------------------------------------------------------------------------------------------------------------------------------------------------------------------------------------------------------------------------------------------------------------------------------------------------------------------------|
| Economic Map – Natural<br>resources and types of jobs | Secretary Internation Administration     Secretary Potential     Secretary Potential     Secretary Internation 20     Biomass (x = 50 tonsisk km/yr)     Solar (x = 60 kWh/m2/dw)     Wind (x = 3 Power Class)     Major Electric Power Plants     Natural Gas     Wind (x = 3 Power Class)     Hydroelectric     P Nuclear     Petroleum Refinery |